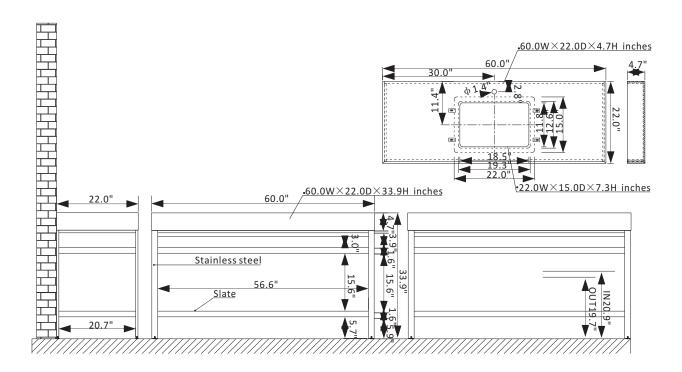

## **Features**

Constructed of high-quality stainless steel with sintered stone for superior durability and stability.

Structure base available in Brushed Gold or Matte Black finish to enhance your décor. Your choice of White or Gray countertop lends a touch of refined opulence.

Large open shelf below provides convenient space for storage or display.

Single, rectangular glazed white ceramic under-mount sink included.

Pre-drilled and designed for easy plumbing and faucet installation.